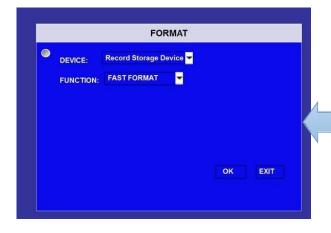

**Old products** 

Format fireproof box

Click RECORD>>OPTION

Select EXTERNAL

Format external SD card

Click SYSTEM>>FORMAT