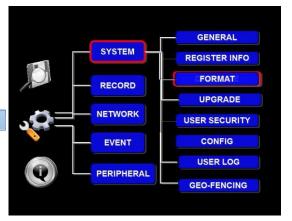

**Old products** 

Format fireproof box

Click RECORD>>OPTION

Select EXTERNAL

Format external SD card

Click SYSTEM>>FORMAT