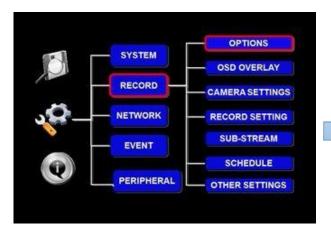

**Old products** 

Format fireproof box

Click RECORD>>OPTION

Select EXTERNAL

Format external SD card

Click SYSTEM>>FORMAT