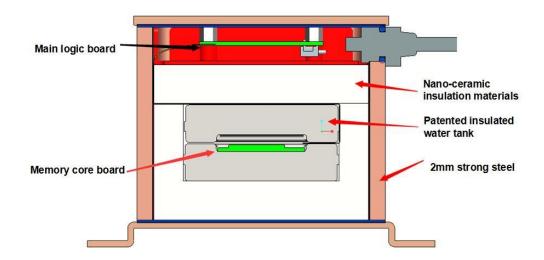

## **Internal Structure**

#### **Main Features**

Sealed waterproof design, IP67@1atm

Rugged shell, effective protect the data security

Safer data because of the separated design of main logic board and memory core board

MLC memory particles, supports 5,000 times recycle covering

Similar to plane black box standard, applicable to 1100°C @20min/950°C @30min

Three levels fireproof design

Small size and easy installation