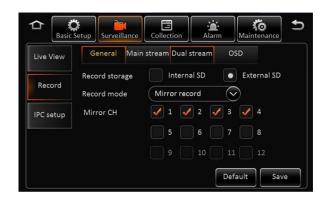

### **Using Methods**

Fireproof box works well with Meriva Security® MDVR to protect video data. Connect fireproof box with MDVR, select external mirror recording and format fireproof box before using the device.

**Old products** 

Format fireproof box

Click RECORD>>OPTION

Select EXTERNAL

Format external SD card

Click SYSTEM>>FORMAT