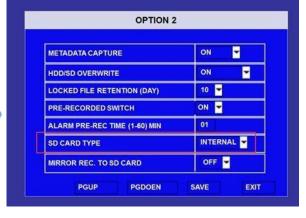

**Old products** 

Format fireproof box

Click RECORD>>OPTION

Select EXTERNAL

Format external SD card

Click SYSTEM>>FORMAT