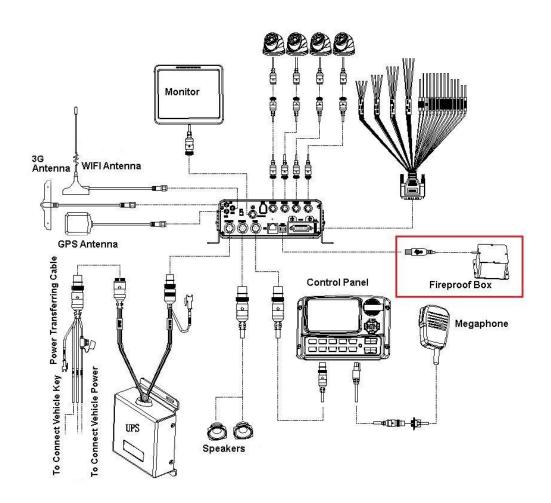

### **Using Methods**

Fireproof box works well with Meriva Security® MDVR to protect video data. Connect fireproof box with MDVR, select external mirror recording and format fireproof box before using the device.