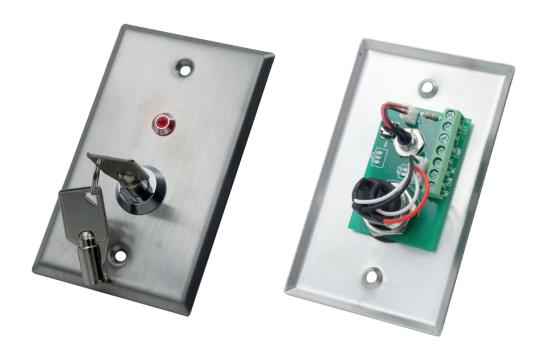

#### **▶** Product Introduction

AX-K40 series button is casted by stainless steel with drawing panel processing. The dimension is 115\*70\*25mm. It comes with 0.9mm stainless steel material; it is elegant style with long time usage.

#### ▶ Parameter for AX-K40 Button

| Parameter             | Description                            |
|-----------------------|----------------------------------------|
| DI I                  |                                        |
| Dimension             | 115*70*25mm                            |
| Standard Structure    | Stainless Steel Panel, Steel Button    |
| Panel Material        | Stainless Steel, Wire Drawing Finished |
| Current               | 3A@36VDC Max                           |
| Output Contact        | NO/COM NC/COM                          |
| Mechanical Life       | 500,000 tested                         |
| Operating Temperature | 10-55°C (14-131°F)                     |
| Operating Humidity    | 0-95% (non-condensing)                 |
| Weight                | 0.17kg                                 |