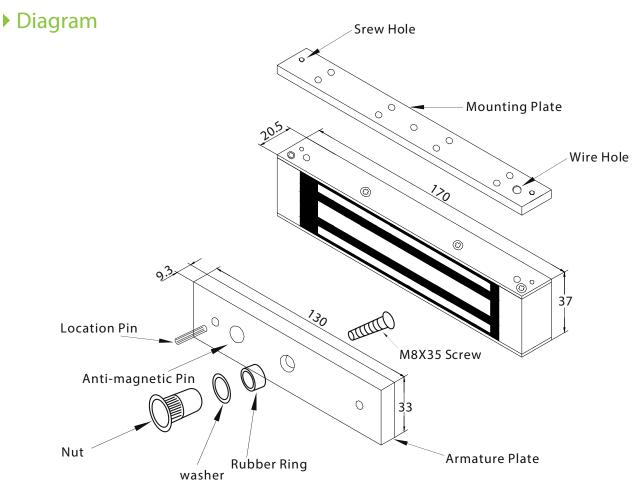

## ▶ Cautions:

A. The screw of armature plate should not be fixed too tight. Proper elasticity should be guaranteed for the rubber ring so that the armature plate can adjust itself to the appropriate position.