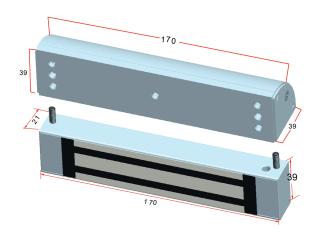

## Specification

| Model    | Size(unit:mm) | Suitable For                               | Used With                 | Weight |
|----------|---------------|--------------------------------------------|---------------------------|--------|
| AX-M620L | 250Lx48Wx42H  | wooden door,<br>narrow door,<br>metal door | Magentic lock M620 series | 0.42kg |