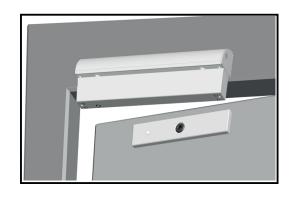

## The L bracket is for narrow door W/cover



## AX-M620-L

## Specification

| Model    | Size(unit:mm) | Suitable For                               | Used With                 | Weight |
|----------|---------------|--------------------------------------------|---------------------------|--------|
| AX-M620L | 250Lx48Wx42H  | wooden door,<br>narrow door,<br>metal door | Magentic lock M620 series | 0.42kg |

## Installation





The power cable can be concealled inside the new type LC bracket, it is elegant and the cable can be protected





The power cable is exposed outside when installing the old type L bracket, it is not elegant and easy to be destroyed.